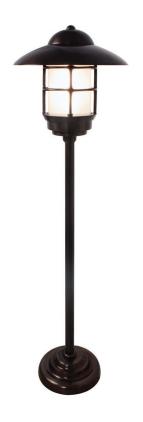

## **Tall Garden Light**

UA0251-G EL

\$1,390 Polished Brass

\$1,590 Green Patina\*, Brown Patina\*, Antique Brass\*,

\$1,840 Statuary Brown [gloss or matte]\*

Statuary Black [gloss or matte]\*

\$1,890 Polished Nickel, Satin Nickel\*, Light Pewter\*

Polished Chrome

Black Nickel [gloss or matte]\*

Powder Coated Colors\* - Call for pricing

\*

Custom finishes not returnable

Note: Our metal finishes are living finishes

and will change over time. Although regular maintenance will prolong the original appearance, this will not guarantee that the finish will remain

unchanged over time.

Medium Base  $100w \times 1$ 

Note: Consider using an LED.

\$60 Replacement Jelly Jar

UA5504 RG